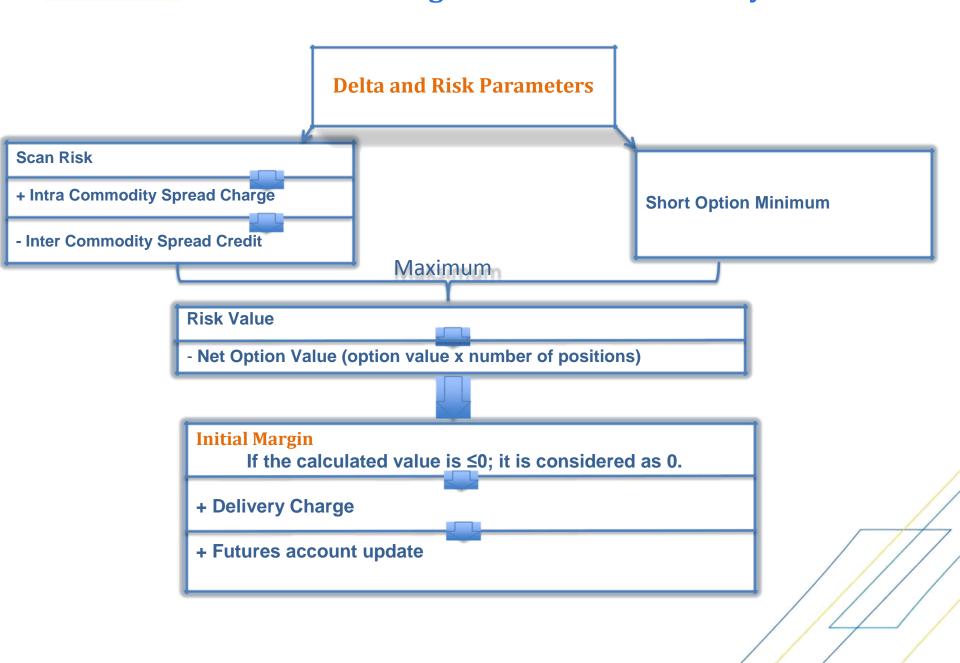

#### **Takasbank Margin Calculation Summary**

### **Risk Value Calculation Summary**

- **Risk Value = Max.** [(Scan Risk + Intra Commodity Spread Charge Inter Commodity Spread Credit), (Short Option Minimum)]
- Initial Margin = Risk Value Net Option Value
  - Net Option Value = Total Value of Long Option Positions Total Value of Short Option Positions

#### **Required Margin =** Initial Margin + Delivery Charge

• Delivery Charge = Number of Contracts Subject to Delivery Charge x Underlying Asset Price Scan Range